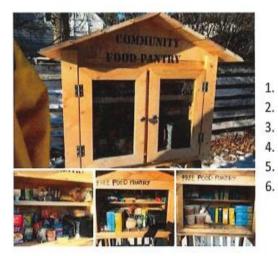

# **Food Hamper Deliveries**

We are excited to announce that we will now be offering food bank hamper deliveries on Tuesday afternoons starting December 6, 2022.

Contact Jenny, Jessica or Shelby to sign up. When you call you will need to provide a name and address. All deliveries/recipients are kept confidential.

Jenny ( 778) 761-0743 Jessica (778) 761-0917 Shelby (778) 761-0747

Also just a reminder of the local food pantry locations and free food services.